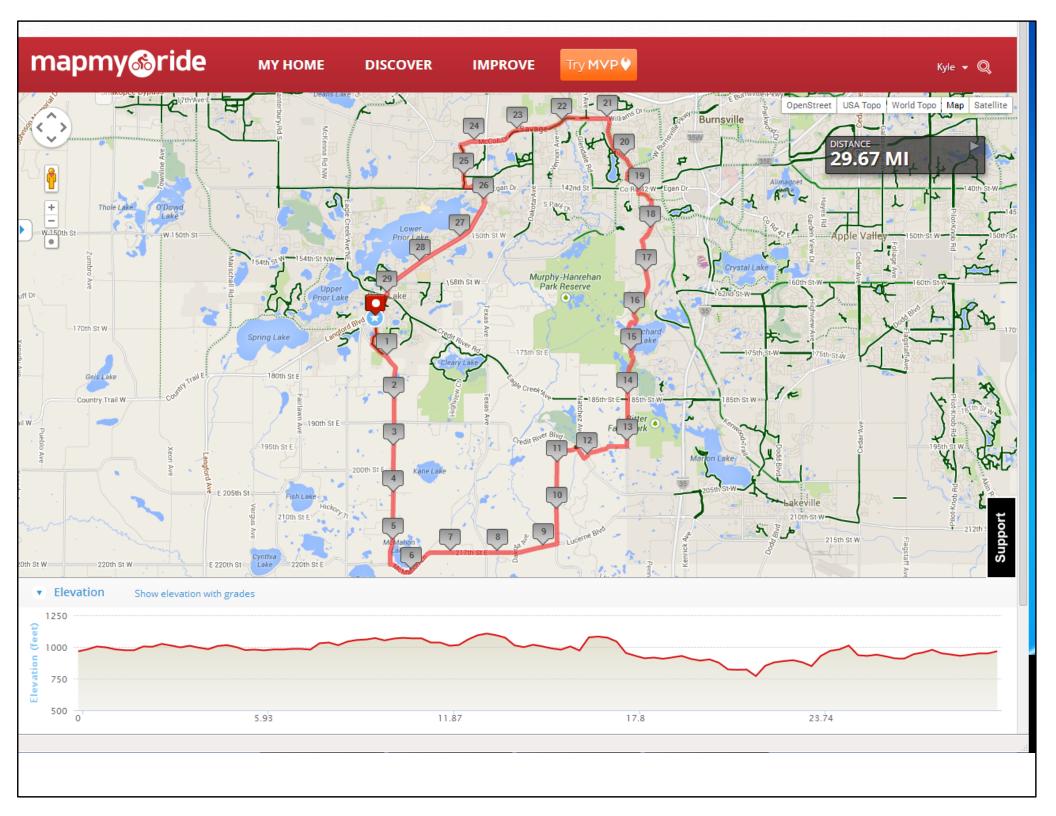

## Judicial w/ McColl Dr

Exit Village Lake Plaza Shopping Center via Toronto Ave, continue on Toronto Ave to Mushtown Rd Left on Mushtown Rd to CSAH 8 (McMahon Ln / 220<sup>th</sup> St)

Left on CSAH 8 (McMahon Ln / 220<sup>th</sup> St) to CSAH 91 (Vernon Ave)

Left on CSAH 91 (Vernon Ave) to CSAH 68 (Credit River Blvd)

Right on CSAH 68 (Credit River Blvd) to 195<sup>th</sup> St

Left on 195<sup>th</sup> St to Judicial Rd

Left on Judicial Rd to Landmark Ct

Left on Landmark Ct to bike trail to Judicial Rd

Left on bike trail to Judicial Rd

Left on Judicial Rd to stop sign at 168<sup>th</sup> St

Left on Judicial Rd at stop sign to intersection of  $150^{th}$  St / Judicial Rd

Left on Judicial Rd to 144<sup>th</sup> St / Judicial Rd intersection

Left on Judicial Rd to Rosemount Dr / Judicial Rd intersection

Right on Judicial Rd, cross CSAH 42 (Egan Dr) to Burnsville Pkwy

Right on Burnsville Pkwy to Judicial Rd

Left on Judicial Rd to Williams Dr / McColl Dr

Left on Williams Dr / McColl Dr, cross both CSAH 27 and MN 13 to Boone Ave

Left on Boone Ave to private driveway for Super America (just before CSAH 42)

Left on private driveway, continue past retail buildings to Rutgers St

Right on Rutgers St to CSAH 42

Left on CSAH 42 to Commerce Ave

Right on Commerce Ave to Boudin St / South Park Dr / MN 13 intersection

Left to MN 13 / South Park intersection

Right on MN 13, cross CSAH 21 to Franklin Trl

Left on Franklin Trl to Park Nicollet Dr

Right on Park Nicollet Dr / Village Lake Dr

Right into Village Lake Plaza / Michael's Cycles